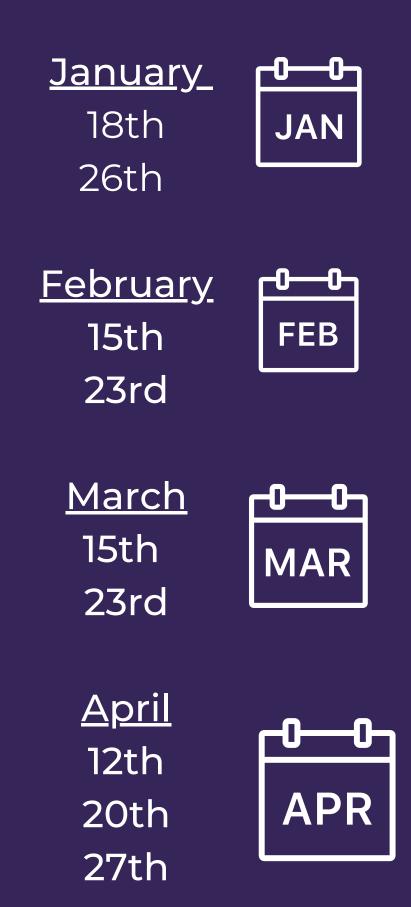

The sessions will be online on the following dates. To sign up for the session just click the calendar next to the month you wish to attend.

The sessions will be on the following dates. To sign up for the session just click the calendar next to the month you wish to attend.