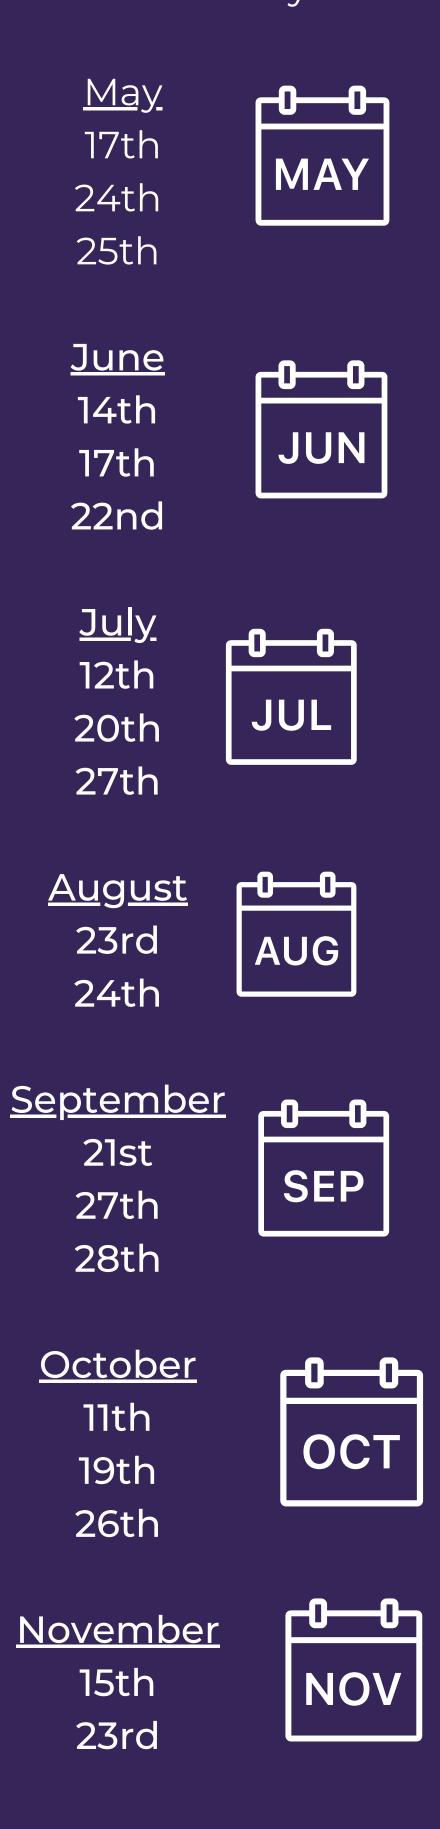

The sessions will be online on the following dates. To sign up for the session just click the calendar next to the month you wish to attend.

The sessions will be on the following dates. To sign up for the session just click the calendar next to the month you wish to attend.